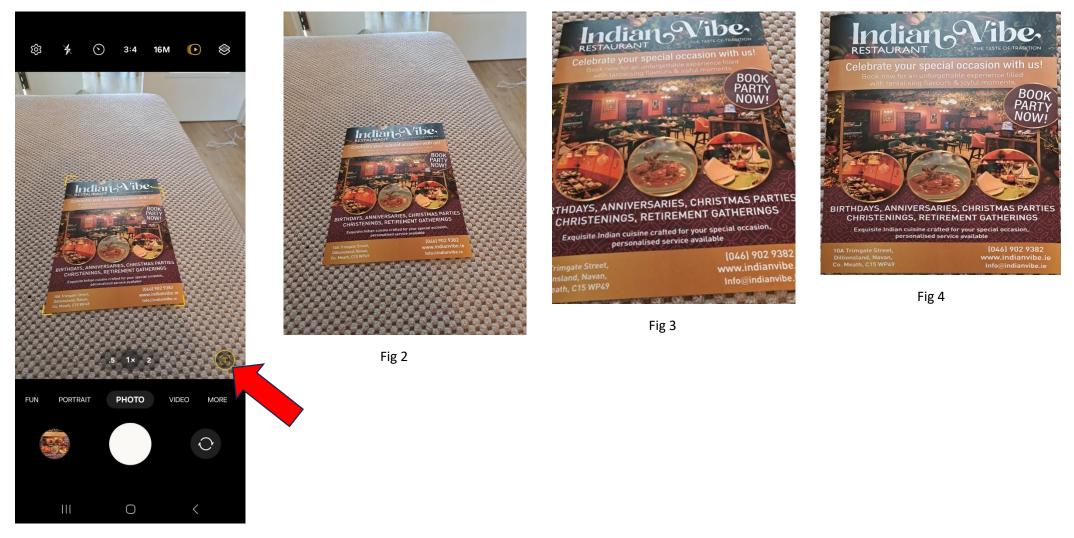

## Example of using Mobile phone for scanning documents

Figure 1 – Screenshot of camera function on a mobile device, note the button in the lower right hand side of the screen denoted with an Upper Case T.

Figure 2 – Photo of a document

Figure 3 – Cropped version of same photo

Figure 4 – Photo of document using that T function. No information is lost due to position, subsequent cropping and background removed.